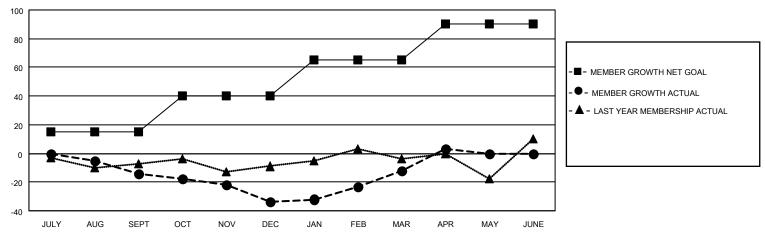

## GOALS AND ACTUAL MEMBERS CUMULATIVE

| DROPPED CLUBS: 0 |     | 29 CLUBS OF 42 ADDED 1 OR<br>MORE NEW MEMBERS | GENDER DISTRIBUTION             |                                |  |
|------------------|-----|-----------------------------------------------|---------------------------------|--------------------------------|--|
|                  |     | INORE NEW MEMBERS                             | MALE<br>FEMALE                  | 1,007 (75.26%)<br>331 (24.74%) |  |
| DROPPED MEMBERS  |     |                                               | NON BINARY PREFER NOT TO ANSWER | 0 (0.00%)                      |  |
| DECEASED         | 23  |                                               | I THEFER NOT TO ANSWER          | 0 (0.0070)                     |  |
| CLUB CANCELLED   | 0   | CLICK HERE FOR CUMULATIVE                     | TOTAL FAMILY UNIT MEMBERS       | 172                            |  |
| OTHER            | 94  | MEMBERSHIP DATA                               |                                 |                                |  |
| TOTAL            | 117 |                                               | FAMILY MEMBERS PAYING HAL       | F DUES 88                      |  |